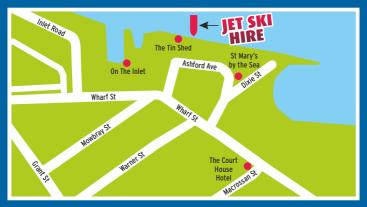

# Port Douglas

FROM \$85 / Half Hour NO LICENCE REQUIRED

304300

Located at the

Tin Shed Boat Ramp Ashford Avenue